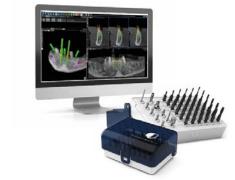

# **JD-igital Guide**

JD-igital Guide software, powered by RealGUIDE™, allows a simple, predictable and customizable surgical procedure according to the needs of the clinician as well as the patient.

The great advantages of the Computer Guided Surgery are: surgical precision, stress, reduction for the clinician, a less invasive and post.surgery phase for the patient, and predictable aesthetic result.

JD-igital Guide is certified MDR and FDA.

# **Digital Solutons**

JDentalCare offers services and product supporting the clinitian's digital workflow.

All JD Scanbody and TiBase abutment solutions for intreaoral scaning are able to perform an easy and accurate otical impression directly in the patient mouth.

JDentalcare provides, also, open implant libraries for all JD implant lines to guarantee maximum precsion and flexibility to the laboratory technicians.